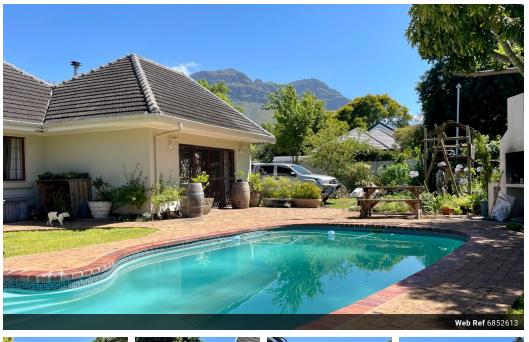

## Beautiful family home in Golden Acre

This charming family home boasts plenty of space and comfort, making it ideal for a growing family. With 3 spacious bedrooms and 2 bathrooms (Main en-suite), the property provides ample room for relaxation and privacy. The pet-friendly nature of the home ensures that your furry friends can join the family too! The kitchen features a gas hob and is well-sized for meal preparation. The large lounge with a cozy fireplace creates the perfect ambiance for family gatherings, while an adjacent space provides room for a dining area.

## **Features**

| Pets Allowed | Yes |                     |     |           |                     |
|--------------|-----|---------------------|-----|-----------|---------------------|
| Interior     |     | Exterior            |     | Sizes     |                     |
| Bedrooms     | 3   | Garages             | 2   | Land Size | 1,487m <sup>2</sup> |
| Bathrooms    | 2   | Carports / Parkings | 4   |           |                     |
| Kitchens     | 1   | Security            | Yes |           |                     |
| Recep. Rooms | 4   | Pool                | Yes |           |                     |
| Studies      | 1   |                     |     |           |                     |