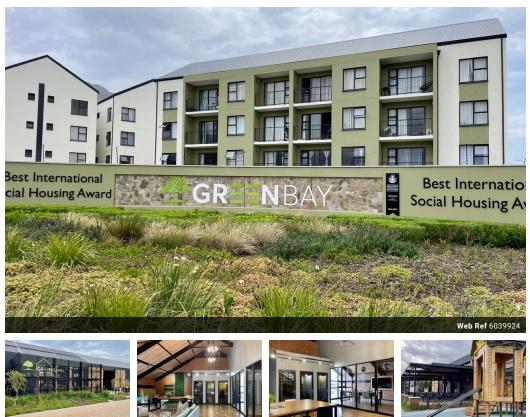

## Modern Apartment in Green Bay

Modern apartment available to rent from 1 April 2025. One bedroom with built in cupboards and en-suite bathroom with shower, toilet and basin. Modern kitchen with granite tops, electric hob, under counter oven and extractor. Kitchen is open plan to your North facing living room and dining room that is Fibre and DSTV ready.

Green Bay Eco estate offers a fantastic lifestyle centre for the family with Full indoor Gym, Great kids play area, Restaurant, Health Bar, Netted soccer court, pet play ground with obstacle, 2 pools, outdoor chess, laundromat, outside gyrn, lounge area with Zoom rooms and conference rooms to rent. Perfect for the young professional with an active lifestyle. Gordon's Bay offers wonderful beaches, restaurants, schools, shopping centres and easy access to the N2. Double deposit required + one month rental...