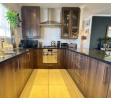

# Well LOCATED, DELIGHTFUL Sunningdale FAMILY home.

This lovely, NEAT, 3 bedroom FAMILY home has all the BELLS & whistles .... Just bring your furniture and UNPACK !! Open plan kitchen, lounge and dining area. Sliding doors opening up onto a CLOSED in braai room, creating another LIVING SPACE. STACKER doors open up to the DECKED pool area, with built-in seating. This home lends itself to EFFORTLESS family and ENTERTAINING living. There is a designated study/work from home area. The kitchen has a separate scullery area and is plumbed for 2 appliances. The LARGE kitchen ISLAND is ideal for casual meals and a place to enjoy your morning coffee. Main bedroom with ensuite, air-conditioner and walk in cupboards is a perfect RETREAT for mom & dad.