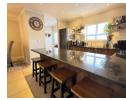

# Well LOCATED, DELIGHTFUL Sunningdale FAMILY home.

This lovely, NEAT, 3 bedroom FAMILY home has all the BELLS & whistles .... Just bring your furniture and UNPACK !! Open plan kitchen, lounge and dining area. Sliding doors opening up onto a CLOSED in braai room, creating another LIVING SPACE. STACKER doors open up to the DECKED pool area, with built-in seating. This home lends itself to EFFORTLESS family and ENTERTAINING living. There is a designated study/work from home area. The kitchen has a separate scullery area and is plumbed for 2 appliances. The LARGE kitchen ISLAND is ideal for casual meals and a place to enjoy your morning coffee. Main bedroom with ensuite, air-conditioner and walk in cupboards is a perfect RETREAT for mom & dad.