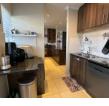

# Well LOCATED, DELIGHTFUL Sunningdale FAMILY home.

This lovely, NEAT, 3 bedroom FAMILY home has all the BELLS & whistles .... Just bring your furniture and UNPACK !! Open plan kitchen, lounge and dining area. Sliding doors opening up onto a CLOSED in braai room, creating another LIVING SPACE. STACKER doors open up to the DECKED pool area, with built-in seating. This home lends itself to EFFORTLESS family and ENTERTAINING living. There is a designated study/work from home area. The kitchen has a separate scullery area and is plumbed for 2 appliances. The LARGE kitchen ISLAND is ideal for casual meals and a place to enjoy your morning coffee. Main bedroom with ensuite, air-conditioner and walk in cupboards is a perfect RETREAT for mom & dad.