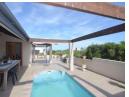

The property boasts a spacious living and dining area with a fireplace, an open-plan kitchen with a gas hob and eye-level oven, and a scullery with built-in storage. Enjoy panoramic views from the north-facing covered patio, complete with a splash pool and built-in