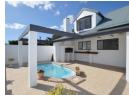

## A Seaside Retreat with Stunning Fynbos & Ocean Views

Experience luxury living in Grotto Bay, a premier coastal estate just 45 minutes from Cape Town. This private haven offers stunning fynbos and ocean views, blending modern comfort with natural beauty.

The property boasts a spacious living and dining area with a fireplace, an open-plan kitchen with a gas hob and eye-level oven, and a scullery with built-in storage. Enjoy panoramic views from the north-facing covered patio, complete with a splash pool and built-in

Upstairs, find two en-suite guest bedrooms and a master suite with sweeping sea views and an en-suite bathroom. An additional family bathroom features a corner bath and double vanity. Ample parking, a solar geyser, and a monthly levy that includes water consumption add to the convenience.