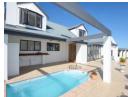

The property boasts a spacious living and dining area with a fireplace, an open-plan kitchen with a gas hob and eye-level oven, and a scullery with built-in storage. Enjoy panoramic views from the north-facing covered patio, complete with a splash pool and built-in