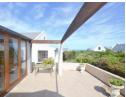

The property boasts a spacious living and dining area with a fireplace, an open-plan kitchen with a gas hob and eye-level oven, and a scullery with built-in storage. Enjoy panoramic views from the north-facing covered patio, complete with a splash pool and built-in