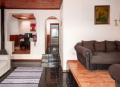

Step inside to find a unique sunken lounge and dining room, complete with a cozy fireplace, creating a warm and inviting atmosphere. The fully fitted, modern kitchen boasts ample storage and includes a convenient connection for a dishwasher. The home features a family bathroom with a relaxing corner bath, and the main bedroom is a true retreat with built-in cupboards (BIC) and an en-suite bathroom. The second bedroom offers direct access to the spacious braai room via sliding doors, providing an exceptional area for entertaining guests, rain or shine.