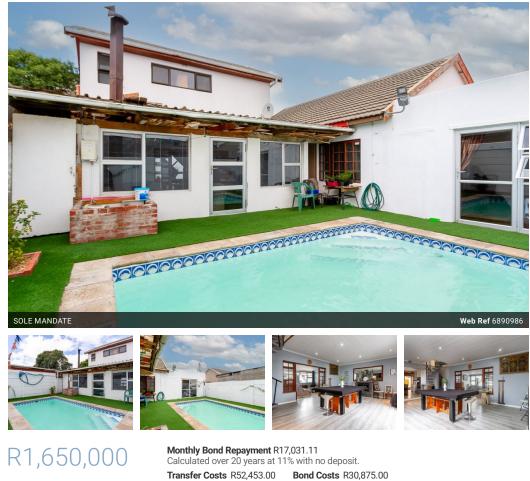

## 5 Bedroom house with Swimming Pool for sale in London Village, Mitchell's Plain

Stunning 5-Bedroom Family Home with Modern Amenities

This exceptional 5-bedroom property offers the perfect blend of comfort, style, and convenience. Boasting two ensuite bathrooms plus a family bathroom, there's ample space for the whole family. The heart of the home is a fully fitted kitchen complete with a center island, eye-level oven, and gas hob, ideal for culinary enthusiasts. Entertain with ease in the spacious dining room, featuring a gas fireplace for cozy gatherings. Relax in the TV room, warmed by a fireplace, and enjoy seamless access to the inviting swimming pool area.

The luxurious main bedroom is a true retreat, complete with a walk-in closet, ensuite bathroom and access to the swimming pool. Practical features include parking for three vehicles, a reliable borehole water supply, and valuable storage...

## Features

| Interior     |   |
|--------------|---|
| Bedrooms     | 5 |
| Bathrooms    | 3 |
| Kitchens     | 1 |
| Recep. Rooms | 2 |

Exterior Carports / Parkings Security Pool

Sizes Floor Size Land Size