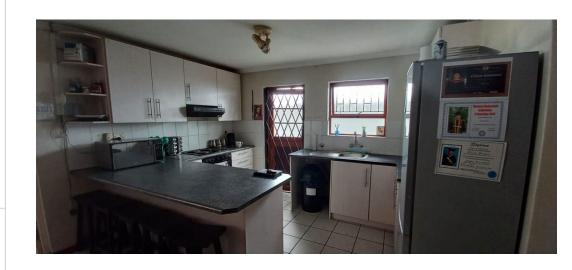

## Three bedroom family home

Take a walk through this three bedroom family home. Upon entrance you have the tiled lounge area that is open plan to the kitchen. The kitchen has ample built in cupboards, stove, oven, hob and extractor fan. The braai room is spacious and ready for you to entertain and enjoy those Saturday night braai's. Three bedrooms with built in cupboards. Family bathroom with shower over bath, basin and loo and a main en suite.