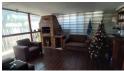

## Three bedroom family home

Take a walk through this three bedroom family home. Upon entrance you have the tiled lounge area that is open plan to the kitchen. The kitchen has ample built in cupboards, stove, oven, hob and extractor fan. The braai room is spacious and ready for you to entertain and enjoy those Saturday night braai's. Three bedrooms with built in cupboards. Family bathroom with shower over bath, basin and loo and a main en suite.