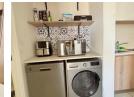

You have a tiled and open plan lounge and kitchen area. The kitchen has modern finishes, built in cupboards, under counter oven and stove, breakfast nook and a dishwasher connection. Kitchen comes with Eco-friendly appliances (Fridge, Dishwasher, Washing Machine/Tumble dryer.