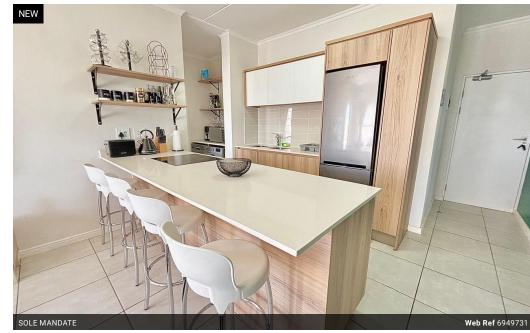

You have a tiled and open plan lounge and kitchen area. The kitchen has modern finishes, built in cupboards, under counter oven and stove, breakfast nook and a dishwasher connection. Kitchen comes with Eco-friendly appliances (Fridge, Dishwasher, Washing Machine/Tumble dryer.