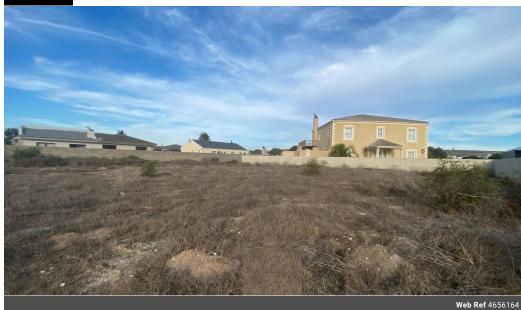

## 729m² Vacant Land For Sale in Country Club

## Vacant Land Next To Greenbelt

This 729sqm plot is located in a cul-de-sac next to a greenbelt and are partly walled.

Built your dream home close to the golf estate and with easy access to all main areas of langebaan.