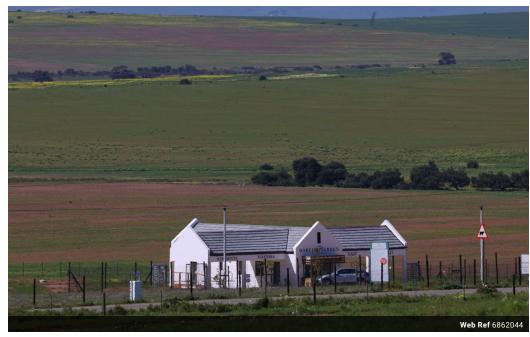

## Own your own piece of tranquility

Looking for a quieter lifestyle?

Situated in the up and coming town of Darling, do not miss out on purchasing what this amazing development has to offer. Council approved plans for a three bedroom home with a double garage of 275sqm. The security estate will have its own solar farm with the first phase having a 1MW solar plant and the second phase with a 5MW solar plant. The internet tower will have Telkom as its service provider. Homeowners will automatically belong to the Darling Sports Arena. Erf is situated close to the vlei where you will see hundreds of flamingos in season.