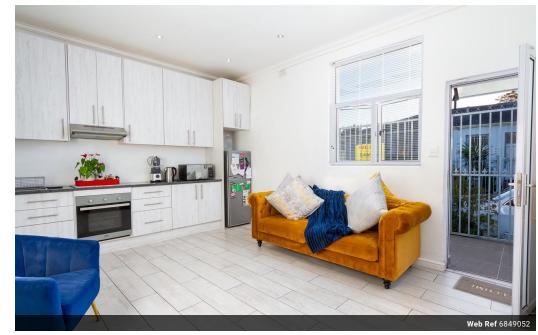

## 2 Bedroom House in Plumstead

A charming semi detached home in the sought after suburb of Plumstead. You are greeted by a cozy living space that is open plan and leads to a modern fitted kitchen with plenty of cupboard space. The washing machine is plumbed in the kitchen inside the cupboard.

It has 2 comfortable size bedrooms with fitted cupboards both leading to the private backyard. A modern bathroom with shower, toilet and wash basin. The backyard is paved, neat and perfect for entertaining. This space is also used as parking and could fit 2 small cars and secured by an automated gate.