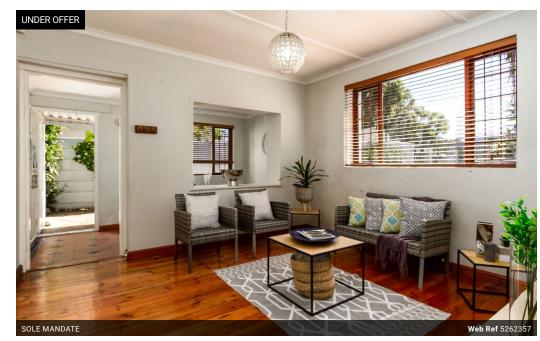

## THE PERFECT CANVAS...THE POSSIBILITIES ARE ENDLESS...

A MUST VIEW...

Set in a quiet pocket in Diep River. Close to all amenities such as the new 3 Arts Centre and newly refurbished The Village Hub.

On entering this warm sunny cottage, it already feels like home...

This solid sunny cottage with unique features has the following to offer: \*2 bedrooms both with genuine solid Oregon pine wooden floors (1 bic)

- \*Dining room tiled
- \*I ounge/living room are with genuine solid Oregon nine wooden floors