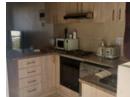

The apartment offers the following features:

2 bedrooms, both with built in cupboards and laminate flooring

1 bathroom with an overhead shower

Open plan kitchen leading onto the dining room and lounge area

Lounge area leads onto the balcony with panoramic views of the greenbelt and mountain range

Granite countertops with fully fitted oven and hob with ample cupboard space

Plumbing for an automatic washing machine or dishwasher