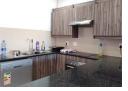

The modern kitchen features a built-in oven, hob, extractor, and an island also as a breakfast nook as well as a space for the fridge. The open concept living design connects the kitchen, lounge, and braai/BBQ area, creating a great flow for easy living and...