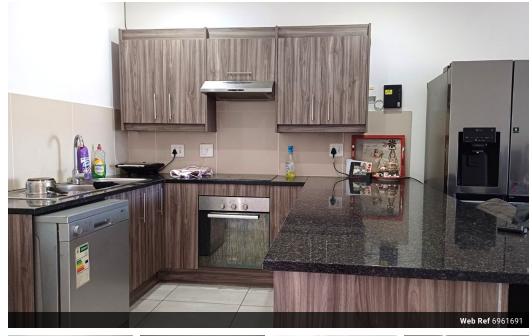

The modern kitchen features a built-in oven, hob, extractor, and an island also as a breakfast nook as well as a space for the fridge. The open concept living design connects the kitchen, lounge, and braai/BBQ area, creating a great flow for easy living and...