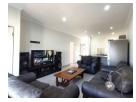

The modern kitchen features a built-in oven, hob, extractor, and an island also as a breakfast nook as well as a space for the fridge. The open concept living design connects the kitchen, lounge, and braai/BBQ area, creating a great flow for easy living and...