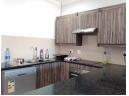

The modern kitchen features a built-in oven, hob, extractor, and an island also as a breakfast nook as well as a space for the fridge. The open concept living design connects the kitchen, lounge, and braai/BBQ area, creating a great flow for easy living and...