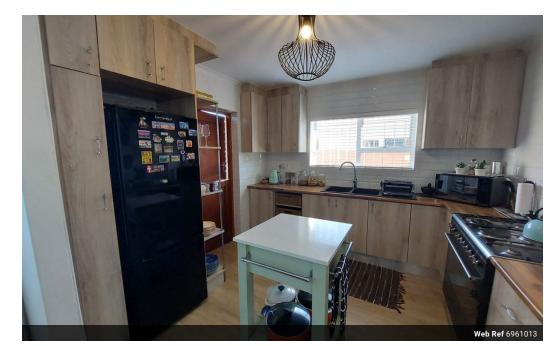

Low maintenance family home in quiet close featuring :-

- \* 3 bedrooms, of which the main bedroom has a sliding door opening up onto the covered patio
- \* 2 bathrooms
- \* Small granny flat (4th bedroom) with kitchenette, en-suite bathroom and own door to the garden
- \* Study
- \* Open plan lounge/dining/kitchen
   \* Modern kitchen with free-standing gas hob/electric oven
- \* Braai room opening up onto the patio \* Approx 49 sqm automated tandem garage
- \* Pre-paid electricity