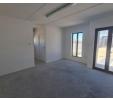

This neat, large open plan warehouse offers roller shutter doors with direct access into the unit, the unit itself features a reception/ office area, kitchenette as well as a shower, two toilets, and ample height. A closed off mezzanine level which can be used to store raw product.