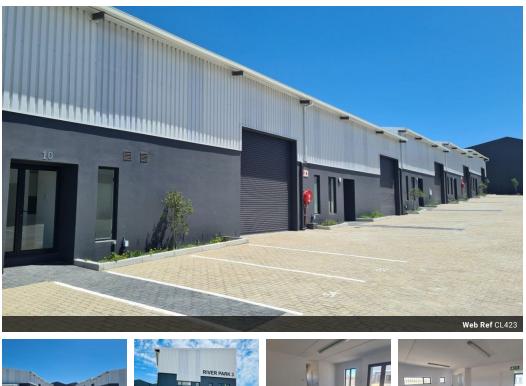

## BRAND NEW, SECURE Industrial Warehouse available in Rivergate

Located in the well established secure industrial node - Pegasus Park, Rivergate perfect for office, storage, distribution and factory use.

River Park 3 is situated inside Pegasus Park which is a security estate monitored by off site cameras and electric fencing erected above the fencing.

In addition to this security they have also fenced off River Park 3 with electric fencing which is linked to an armed response and entrance gates linked to a intercom system.

This neat, large open plan warehouse offers roller shutter doors with direct access into the unit, the unit itself features a reception/ office area, kitchenette as well as a shower, two toilets, and ample height. A closed off mezzanine level which can be used to store raw product.