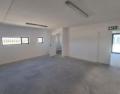

This neat, large open plan warehouse offers roller shutter doors with direct access into the unit, the unit itself features a reception/ office area, kitchenette as well as a shower, two toilets, and ample height. A closed off mezzanine level which can be used to store raw product.