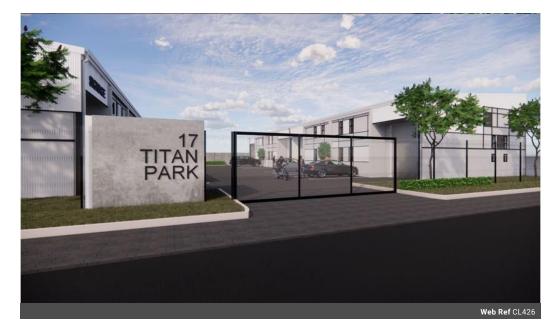

## BRAND NEW, SECURE Industrial mini factories available in Rivergate

We have pleasure introducing this FANTASTIC NEW DEVELOPMENT, located in the secure enclave of Pegasus Park, Rivergate. This development consists of 8 mini factory units of 132 m2 each, perfectly suited for office, storage, distribution and factory use -ONLY 6 LEFT!

Located in the well established SECURE industrial node, within security estate monitored by off site cameras and electric fencing, Conveniently situated close to the N7 freeway giving easy access to the N1 highway. It offers well planned, modern and secure