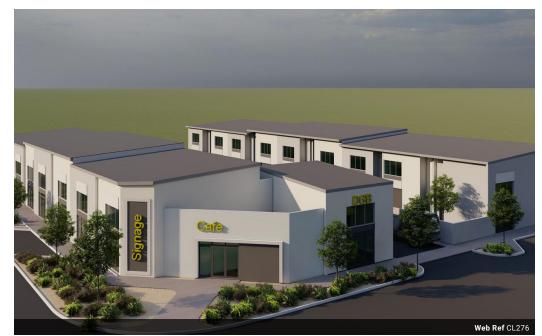

## Now launching brand new business park

FEATURES: No transfer duty Price from: R999 999 Sizes from: 50m2 Secure micro factories

Perfect for small businesses or storage of "Dad's Toys"
Located behind Cipla in the secure enclave of Rivergate
Three phase power, double volume height & rollershutter doors
Shopfronts available on outer units
Includes kitchenette, bathroom facilities & washing facilities for "Dad's Toys"

Includes mezzanine for added storage or office

Purchase price includes VAT

Easy access to major transport routes

## Features

Title Sectional Building Name Titan Park Zoning Industrial

Sizes

Floor Size 73m<sup>2</sup>