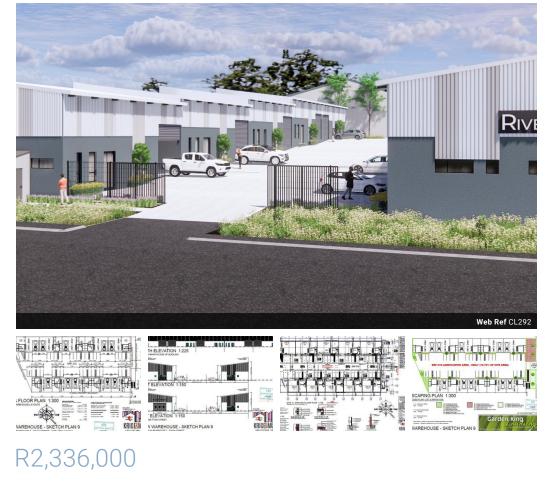

## Industrial Warehouses available in Rivergate

We have THREE units available, located in the well established secure industrial node - River gate perfect for office, storage, distribution and factory use.

Unit has a large reception/office area, with a door that opens directly to the warehouse.

Neat toilet facility and kitchenette.

This unit has four exclusive use parking bays available.

236m<sup>2</sup>

Large, open plan warehouse with roller shutter door for direct access into the unit. 60 amps 3 phase 380V earth leakage power Conveniently situated close to the N7 freeway giving easy access to the N1 highway. It offers well planned, modern and secure office parks, warehouses and industrial spaces. The area is easily accessible via road and is situated on the MyCiti Bus route