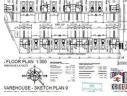

## Industrial Warehouses available in Rivergate

We have FIVE units, located in the well established secure industrial node - River gate perfect for office, storage, distribution and factory use.

Unit has a large reception/office area, with a door that opens directly to the warehouse.

Neat toilet facility and kitchenette.

This unit has four exclusive use parking bays available.

Large, open plan warehouse with roller shutter door for direct access into the unit.
60 amps 3 phase 380V earth leakage power
Conveniently situated close to the N7 freeway giving easy access to the N1 highway. It offers well planned, modern and secure office parks, warehouses and industrial spaces. The area is easily accessible via road and is situated on the MyCiti Bus route

## Features

Zoning Industrial

Exterior

Open Parking Bays Floor Size 212m<sup>2</sup>

Sizes