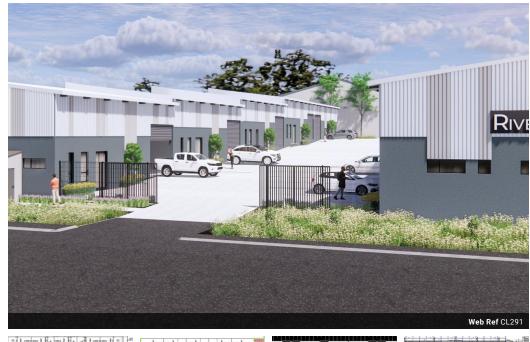

## Industrial Warehouses available in Rivergate

We have FIVE units, located in the well established secure industrial node - River gate perfect for office, storage, distribution and factory use.

Unit has a large reception/office area, with a door that opens directly to the warehouse.

Neat toilet facility and kitchenette.

This unit has four exclusive use parking bays available.

Large, open plan warehouse with roller shutter door for direct access into the unit.
60 amps 3 phase 380V earth leakage power
Conveniently situated close to the N7 freeway giving easy access to the N1 highway. It offers well planned, modern and secure office parks, warehouses and industrial spaces. The area is easily accessible via road and is situated on the MyCiti Bus route