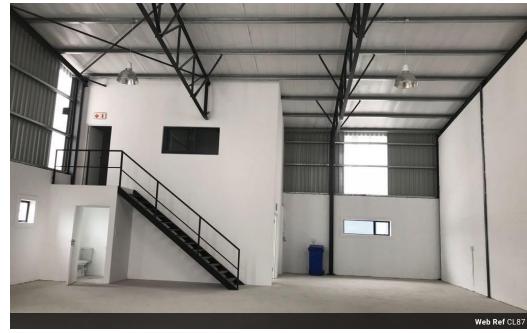

## Factory to Let in Rivergate

243 sqm factory warehouse situated in a secure newly developed business park - Downstairs you have an open plan factory warehouse with ample amounts of space for storage, as well as easy and direct access through large roller shutter doors, a cloak room and an upstairs mezannine office area. High ceilings allow for natural light to stream through.

## Features

**Zoning** Commercial

Sizes

Floor Size 243m<sup>2</sup>