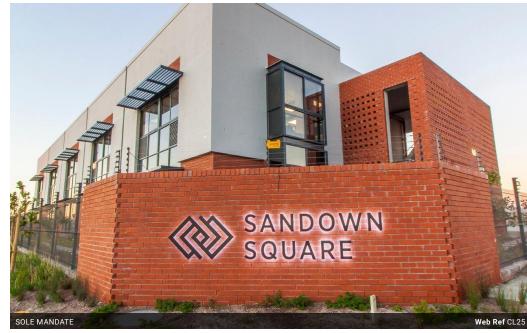

## High-end Corporate Prestige Business Estate for sale

Sandown Square forms the focal point of the new suburb of Sandown situated in the fastest growing suburb in South Africa offering high-end, secure office space perfect for showrooms, small to medium corporate businesses, doctors & medical suites.

Flexible configurations are available from a minimum of 90m2 up to 360m2 per floor. 24/7 Ample secure parking and super-fast fibre optic network connection is available. The Design Team has paid a lot of attention to detail adding shower facilities for sporting enthusiasts. For every 90m2, owners will receive 3 exclusive open parking bays inclusive in the price and additional open and covered parking bays are available at an additional cost.