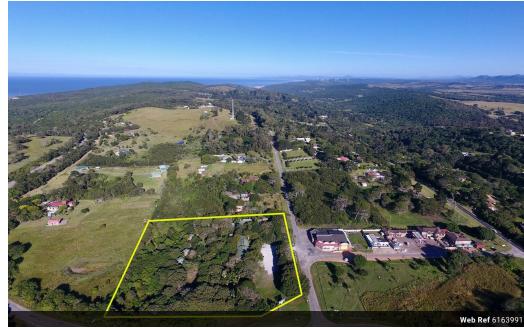

## So much to offer with huge potential for growth.

Elephant Walk Restaurant & Chalets is positioned in one of the best kept secrets of the Eastern Cape, Colleen Glen. Opening its doors in December of 1997 Elephant Walk has always been a go to restaurant for all the locals in PE and considered one of the top 10 restaurants in Port Elizabeth. The Country Pub has a warm, friendly and inviting atmosphere and has two private fully enclosed wooden decks adjoining the pub that is ideal for casual or formal special occasions.

## Features

Zoning Commercial

Sizes

 $\begin{array}{cc} \text{Floor Size} & 1,077\text{m}^2 \\ \text{Land Size} & 15,910\text{m}^2 \end{array}$