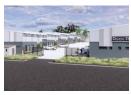

This neat, large open plan warehouse offers roller shutter doors with direct access into the unit, the unit itself features a reception/ office area, kitchenette as well as a shower, two toilets, and ample height.