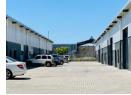

This neat, large open plan warehouse offers roller shutter doors with direct access into the unit, the unit itself features a reception/ office area, kitchenette as well as a shower, two toilets, and ample height.

A closed off mezzanine level which can be used to store raw product.

There are four exclusive use parking bays available