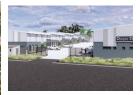

In addition to this security we have also fenced off River Park 3 with electric fencing which is linked to an armed response and entrance gates linked to a intercom system.

This neat, large open plan warehouse offers roller shutter doors with direct access into the unit, the unit itself features a reception/ office area, kitchenette as well as a shower, two toilets, and ample height. A closed off mezzanine level which can be used to store raw product.