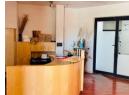

## Large Spacious Office On Sought After Blaauwberg Road

To gain entry into this spacious office unit, the buzzer is used on the ground floor to allow access to the building. On entering the SPACIOUS reception area there is a reception desk and shelving that will remain, across the reception there is a seating area for clients. Down the corridor, there are FOUR spacious offices with a large office at the end which can be either a large office or have multiple work stations. There is also a tiled kitchenette and two separate tiled bathrooms.