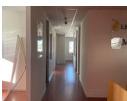

## Large Spacious Office On Sought After Blaauwberg Road

To gain entry into this spacious office unit, the buzzer is used on the ground floor to allow access to the building. On entering the SPACIOUS reception area there is a reception desk and shelving that will remain, across the reception there is a seating area for clients. Down the corridor, there are FOUR spacious offices with a large office at the end which can be either a large office or have multiple work stations. There is also a tiled kitchenette and two separate tiled bathrooms.