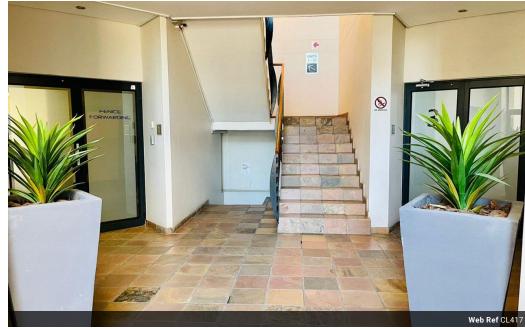

## Large Spacious Office On Sought After Blaauwberg Road

To gain entry into this spacious office unit, the buzzer is used on the ground floor to allow access to the building. On entering the SPACIOUS reception area there is a reception desk and shelving that will remain, across the reception there is a seating area for clients. Down the corridor, there are FOUR spacious offices with a large office at the end which can be either a large office or have multiple work stations. There is also a tiled kitchenette and two separate tiled bathrooms.